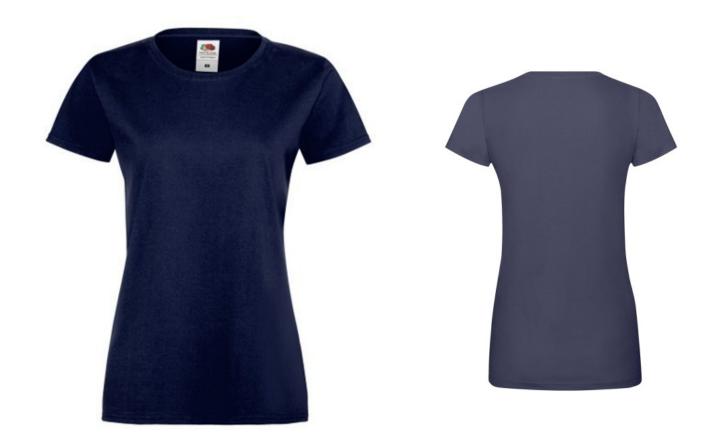

# FRUIT OF THE LOOM, LADIES SOFSPUN, WOMEN'S T-SHIRT, DARK WAISTCOAT, M

## **Basic informations**

Size: M

Length: 48.5 Width: 37.5 Height: 30

Size: M

Color: Dark taupe

### **Colors**

Fruit of the Loom, Ladies Sofspun, women's T-shirt, dark tailored, M. Women's cotton T-shirt, made of 100% cotton, 165gm / m2 cotton, T-shirt made of innovative Sofspun cotton for super soft skin feeling, modern cut, slightly fitting collar, slightly waist-high, T-shirt ready for branding and comfortable wear. Branding: DTG, screen printing, flex, flock.